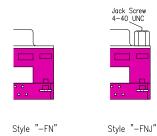

## 25-pin female raised

| with 3 grounding clips;<br>w/o jack screws | with 3 grounding clips;<br>2 jack screws 4-40 UNC |
|--------------------------------------------|---------------------------------------------------|
| Standard ( as above drawing )              | mounted  Option                                   |
| SDD-2500-2-95-FN                           | SDD-2500-2-95-FNJ                                 |