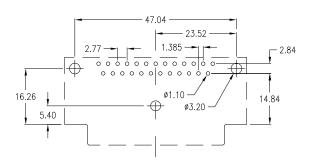

## 25-pin male raised

|  | with 3 grounding clips;<br>w/o jack screws<br>Standard<br>( as above drawing ) | with 3 grounding clips;<br>2 jack screws 4-40 UNC<br>mounted<br><i>Option</i> |
|--|--------------------------------------------------------------------------------|-------------------------------------------------------------------------------|
|  | SDD-2500-2-95-MN                                                               | SDD-2500-2-95-MNJ                                                             |

## 25-pin female raised

| with 3 grounding clips;<br>w/o jack screws | with 3 grounding clips;<br>2 jack screws 4-40 UNC |
|--------------------------------------------|---------------------------------------------------|
| Standard ( as above drawing )              | mounted  Option                                   |
| SDD-2500-2-95-FN                           | SDD-2500-2-95-FNJ                                 |