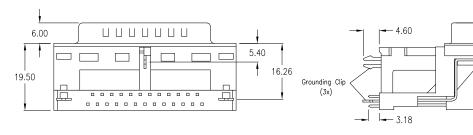

## 25-pin male raised

|  | with 3 grounding clips;<br>w/o jack screws<br>Standard<br>( as above drawing ) | with 3 grounding clips;<br>2 jack screws 4-40 UNC<br>mounted<br><i>Option</i> |
|--|--------------------------------------------------------------------------------|-------------------------------------------------------------------------------|
|  | SDD-2500-2-95-MN                                                               | SDD-2500-2-95-MNJ                                                             |

## 25-pin female raised

| with 3 grounding clips;<br>w/o jack screws | with 3 grounding clips;<br>2 jack screws 4-40 UNC |
|--------------------------------------------|---------------------------------------------------|
| Standard ( as above drawing )              | mounted  Option                                   |
| SDD-2500-2-95-FN                           | SDD-2500-2-95-FNJ                                 |