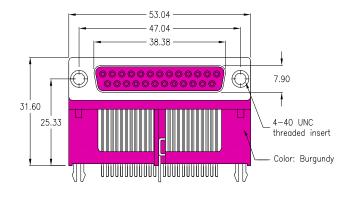

## 25-pin male raised

|  | with 3 grounding clips;<br>w/o jack screws<br>Standard<br>( as above drawing ) | with 3 grounding clips;<br>2 jack screws 4-40 UNC<br>mounted<br><i>Option</i> |
|--|--------------------------------------------------------------------------------|-------------------------------------------------------------------------------|
|  | SDD-2500-2-95-MN                                                               | SDD-2500-2-95-MNJ                                                             |

## 25-pin female raised

| with 3 grounding clips;<br>w/o jack screws | with 3 grounding clips;<br>2 jack screws 4-40 UNC |
|--------------------------------------------|---------------------------------------------------|
| Standard ( as above drawing )              | mounted  Option                                   |
| SDD-2500-2-95-FN                           | SDD-2500-2-95-FNJ                                 |