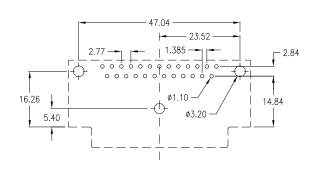

## 25-pin male raised

|  | with 3 grounding clips;<br>w/o jack screws<br>Standard<br>( as above drawing ) | with 3 grounding clips;<br>2 jack screws 4-40 UNC<br>mounted<br><i>Option</i> |
|--|--------------------------------------------------------------------------------|-------------------------------------------------------------------------------|
|  | SDD-2500-2-95-MN                                                               | SDD-2500-2-95-MNJ                                                             |

## 25-pin female raised

| with 3 grounding clips;<br>w/o jack screws | with 3 grounding clips;<br>2 jack screws 4-40 UNC |
|--------------------------------------------|---------------------------------------------------|
| Standard ( as above drawing )              | mounted  Option                                   |
| SDD-2500-2-95-FN                           | SDD-2500-2-95-FNJ                                 |