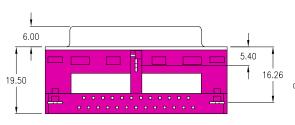

## 25-pin male raised

|  | with 3 grounding clips;<br>w/o jack screws<br>Standard<br>( as above drawing ) | with 3 grounding clips;<br>2 jack screws 4-40 UNC<br>mounted<br><i>Option</i> |
|--|--------------------------------------------------------------------------------|-------------------------------------------------------------------------------|
|  | SDD-2500-2-95-MN                                                               | SDD-2500-2-95-MNJ                                                             |

## 25-pin female raised

| with 3 grounding clips;<br>w/o jack screws | with 3 grounding clips;<br>2 jack screws 4-40 UNC |
|--------------------------------------------|---------------------------------------------------|
| Standard ( as above drawing )              | mounted  Option                                   |
| SDD-2500-2-95-FN                           | SDD-2500-2-95-FNJ                                 |