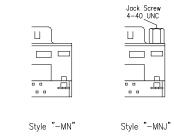

## 25-pin male raised

|  | with 3 grounding clips;<br>w/o jack screws<br>Standard<br>( as above drawing ) | with 3 grounding clips;<br>2 jack screws 4-40 UNC<br>mounted<br><i>Option</i> |
|--|--------------------------------------------------------------------------------|-------------------------------------------------------------------------------|
|  | SDD-2500-2-95-MN                                                               | SDD-2500-2-95-MNJ                                                             |

## 25-pin female raised

| with 3 grounding clips;<br>w/o jack screws | with 3 grounding clips;<br>2 jack screws 4-40 UNC |
|--------------------------------------------|---------------------------------------------------|
| Standard ( as above drawing )              | mounted  Option                                   |
| SDD-2500-2-95-FN                           | SDD-2500-2-95-FNJ                                 |