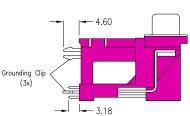

## 25-pin male raised

|  | with 3 grounding clips;<br>w/o jack screws<br>Standard<br>( as above drawing ) | with 3 grounding clips;<br>2 jack screws 4-40 UNC<br>mounted<br><i>Option</i> |
|--|--------------------------------------------------------------------------------|-------------------------------------------------------------------------------|
|  | SDD-2500-2-95-MN                                                               | SDD-2500-2-95-MNJ                                                             |

## 25-pin female raised

| with 3 grounding clips;<br>w/o jack screws | with 3 grounding clips;<br>2 jack screws 4-40 UNC |
|--------------------------------------------|---------------------------------------------------|
| Standard ( as above drawing )              | mounted  Option                                   |
| SDD-2500-2-95-FN                           | SDD-2500-2-95-FNJ                                 |