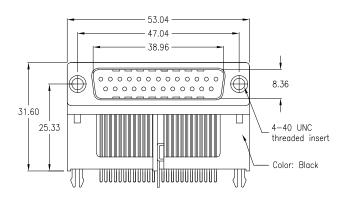

## 25-pin male raised

|  | with 3 grounding clips;<br>w/o jack screws<br>Standard<br>( as above drawing ) | with 3 grounding clips;<br>2 jack screws 4-40 UNC<br>mounted<br><i>Option</i> |
|--|--------------------------------------------------------------------------------|-------------------------------------------------------------------------------|
|  | SDD-2500-2-95-MN                                                               | SDD-2500-2-95-MNJ                                                             |

## 25-pin female raised

| with 3 grounding clips;<br>w/o jack screws | with 3 grounding clips;<br>2 jack screws 4-40 UNC |
|--------------------------------------------|---------------------------------------------------|
| Standard ( as above drawing )              | mounted  Option                                   |
| SDD-2500-2-95-FN                           | SDD-2500-2-95-FNJ                                 |