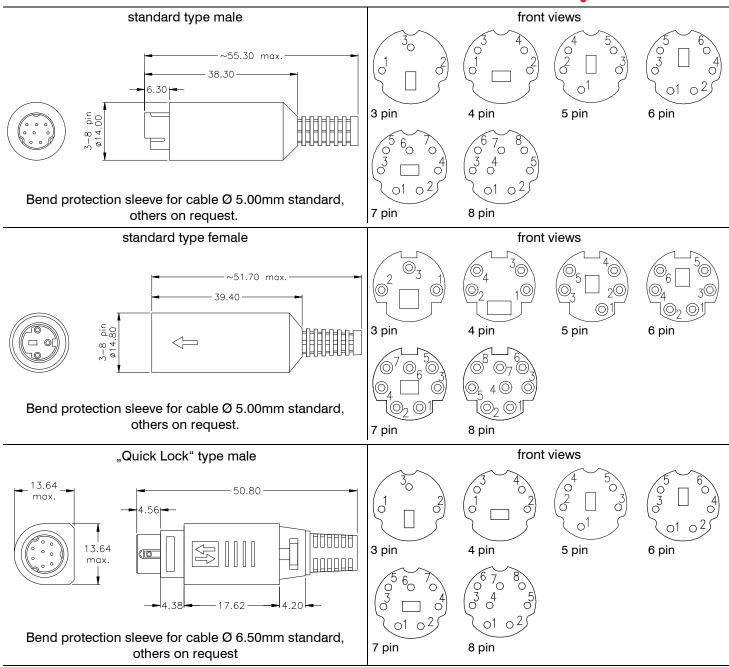

## Mini DIN Plugs

Any cable assembly available on request.

Connectors at both ends as well as cable length and quality as per your specification possible.

Please contact the nearest E-tec sales office or Distributor.