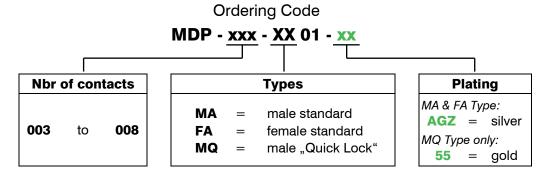

## Mini DIN Plugs

Any cable assembly available on request.

Connectors at both ends as well as cable length and quality as per your specification possible.

Please contact the nearest E-tec sales office or Distributor.