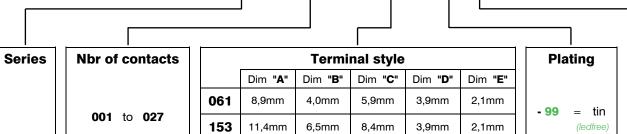

## **Specifications**

Pitch Contact material (RoHS compliant)

Insulator (RoHS compliant)

Operating temperature

2,50 / 5,00 / 7,50mm

CuZn

154

11,4mm

high temp plastic UL 94 V-0

-55° C to +125° C

Insulation resistance Breakdown voltage Contact resistance Current rating

3,2mm

 $5 \times 10^{9} M\Omega$ 600 V AC <10 m $\Omega$ 3 A max., 250V

## How to order <u>PCB - xxx - Rxxx - 99/x</u>

6,5mm

8,4mm

5,0mm