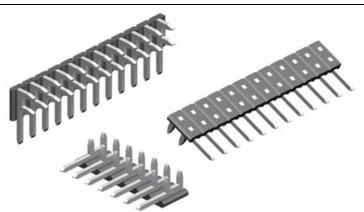

## "F" Contact

2,50mm / 5,00mm / 7,50mm pitch

2,50mm / 5,00mm / 7,50mm pitch connector for 90° board-to-board connections.

Compatible with ITT Cannon G09 connectors.

Ultra low profile with only 1.80mm above board.

Used in consumer as well as industrial applications.

Any pincount available between 1 and 27.

Plastic can be easily broken to desired size.