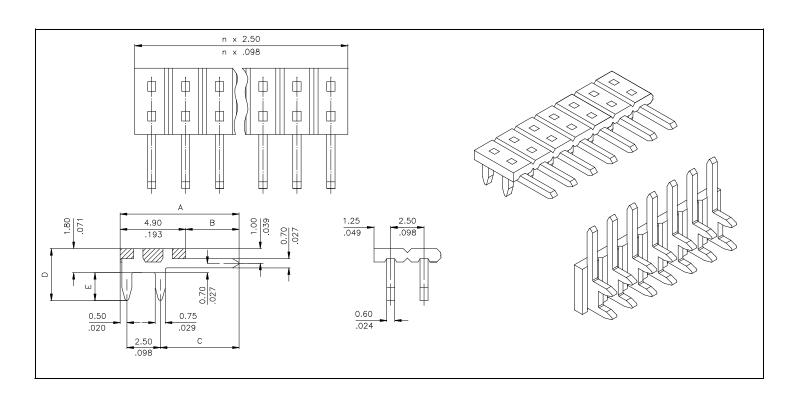

## **Specifications**

Pitch Contact material (RoHS compliant)

Insulator (RoHS compliant)

Operating temperature

2,50 / 5,00 / 7,50mm

CuZn

154

11,4mm

high temp plastic UL 94 V-0

-55° C to +125° C

Insulation resistance Breakdown voltage Contact resistance Current rating

3,2mm

 $5 \times 10^{9} M\Omega$ 600 V AC <10 m $\Omega$ 3 A max., 250V

## How to order <u>PCB - xxx - Rxxx - 99/x</u>

6,5mm

8,4mm

5,0mm