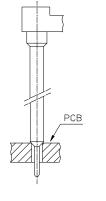

d triple row 2,54mm grid



#### SIB Series

Standard "head flush"

#### SIB-1xx-Fxxx-xx

Alternative: "head above"

#### SIB-1xx-Sxxx-xx

Number of contacts standard breakable sizes

#### 20; 32 and 40

Number of contacts either breakable or solid available

from 02 to 40

### **DIS Series**

#### **DIS-2xx-Fxxx-xx**

Number of contacts available

from **04** to **80** 

#### **TIS Series**

### TIS-3xx-Exxx-xx

Number of contacts available

from 06 to 96



# **Strips**

Other lengths & pin-outs available on request.

# **Specifications**

refer to page 49 of this catalogue

#### **Terminals**

For other terminal styles please refer to the pages 46 to 48 of this catalogue or contact your closest sales office.



**Board Stacker Strips** 

2,54mm pitch







## **Application Examples**



# Possible Terminals:

060; 062; 063; 065; 079 080; 084; 085; 088; 623



060; 062; 063; 079; 623

# **Specifications**

See page 49 of this catalogue