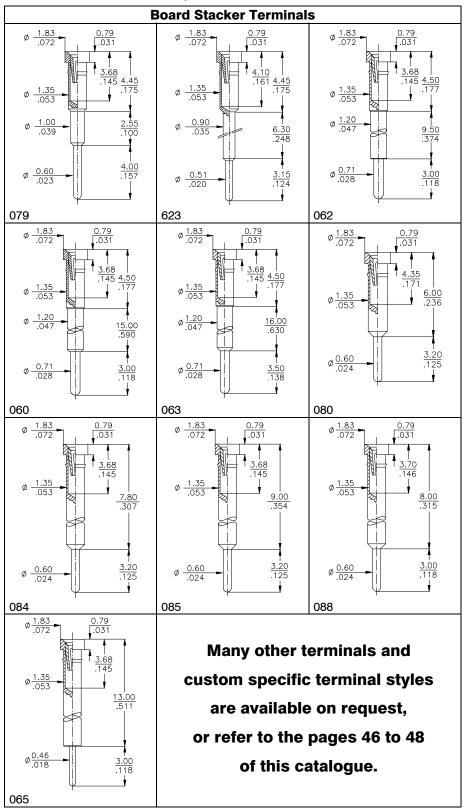

#### **Terminals**

For other terminal styles please refer to the pages 46 to 48 of this catalogue or contact your closest sales office.

**Board Stacker Strips** 

2,54mm pitch

# Possible Terminals:

060; 062; 063; 065; 079 080; 084; 085; 088; 623

060; 062; 063; 079; 623