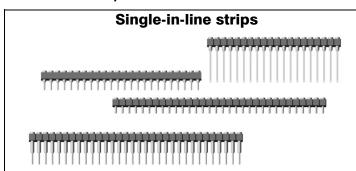

# SIB/DIS/TIS - Series

**Socket Strips** 

2,54mm pitch

breakable plastic depending on availability of the insulator bodies. n x 2.54

#### SIB Series

Standard "head flush"

#### SIB-1xx-Fxxx-xx

Alternative: "head above"

#### SIB-1xx-Sxxx-xx

Number of contacts standard breakable sizes

#### 20; 32 and 40

Number of contacts either breakable or solid available

from 02 to 40

### **DIS Series**

#### **DIS-2xx-Fxxx-xx**

Number of contacts available

from **04** to **80** 

#### **TIS Series**

### TIS-3xx-Exxx-xx

Number of contacts available

from 06 to 96