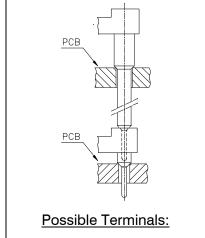

## **Application Examples**

# Possible Terminals:

060; 062; 063; 065; 079 080; 084; 085; 088; 623

060; 062; 063; 079; 623