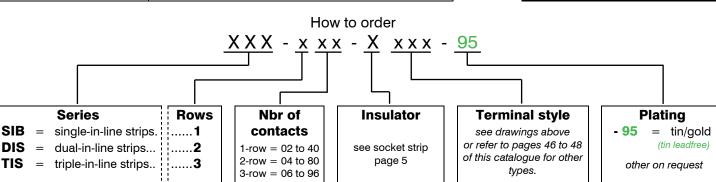

# SIB/DIS/TIS - Series

**Socket Strips** 

2,54mm pitch

breakable plastic depending on availability of the insulator bodies. n x 2.54

# **DIS & TIS Series** dual and triple row 2,54mm grid

#### SIB Series

Standard "head flush"

#### SIB-1xx-Fxxx-xx

Alternative: "head above"

#### SIB-1xx-Sxxx-xx

Number of contacts standard breakable sizes

#### 20; 32 and 40

Number of contacts either breakable or solid available

from 02 to 40

### **DIS Series**

#### **DIS-2xx-Fxxx-xx**

Number of contacts available

from **04** to **80** 

#### **TIS Series**

### TIS-3xx-Exxx-xx

Number of contacts available

from 06 to 96