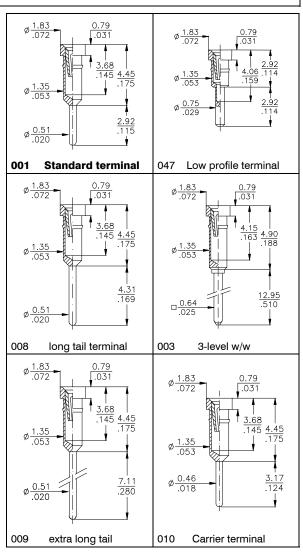

#### **Terminals**

For other terminal styles please refer to the pages 46 to 48 of this catalogue or contact your closest sales office.

**Board Stacker Strips** 

2,54mm pitch

# Possible Terminals:

060; 062; 063; 065; 079 080; 084; 085; 088; 623

060; 062; 063; 079; 623