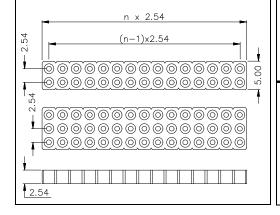

# SIB/DIS/TIS - Series

**Socket Strips** 

2,54mm pitch

breakable plastic depending on availability of the insulator bodies. n x 2.54

# **DIS & TIS Series** dual and triple row 2,54mm grid

#### 20; 32 and 40

Number of contacts either breakable or solid available

from 02 to 40

#### **DIS-2xx-Fxxx-xx**

Number of contacts available

from **04** to **80** 

### TIS-3xx-Exxx-xx

Number of contacts available

from 06 to 96