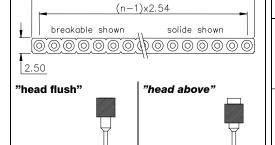

# SIB/DIS/TIS - Series

**Socket Strips** 

2,54mm pitch

breakable plastic depending on availability of the insulator bodies. n x 2.54

#### SIB Series

Standard "head flush"

#### SIB-1xx-Fxxx-xx

Alternative: "head above"

#### SIB-1xx-Sxxx-xx

Number of contacts standard breakable sizes