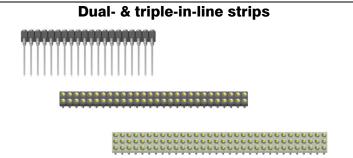

# **DIS & TIS Series** dual and triple row 2,54mm grid

### **DIS Series**

#### **DIS-2xx-Fxxx-xx**

Number of contacts available

from **04** to **80** 

#### **TIS Series**

### TIS-3xx-Exxx-xx

Number of contacts available

from 06 to 96