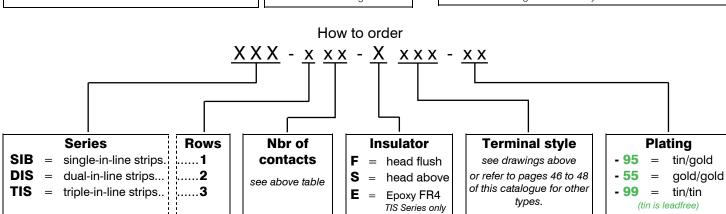

#### SIB Series

Standard "head flush"

#### SIB-1xx-Fxxx-xx

Alternative: "head above"

#### SIB-1xx-Sxxx-xx

Number of contacts standard breakable sizes

### **DIS Series**

#### **DIS-2xx-Fxxx-xx**

Number of contacts available

from **04** to **80** 

#### **TIS Series**

### TIS-3xx-Exxx-xx

Number of contacts available

from 06 to 96