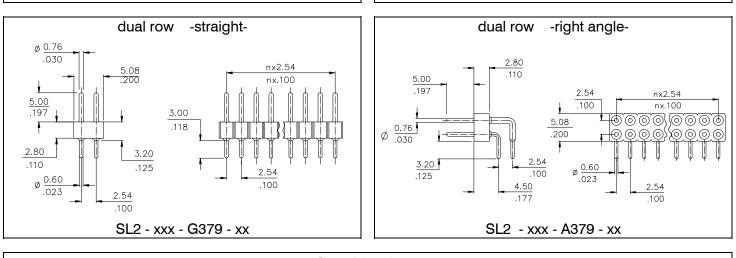

## SL - Series "Jumbo" Male Headers

## 2,54mm pitch

Material

Terminal

2,54mm pitch male header with precision turned "Jumbo" pin,  $\emptyset$  0,76mm / .030", for board to board connections.

Mates with the "Jumbo Contact" female headers shown in this catalogue.

The pin headers are stackable and available in single and double row version.

The pins are either completely gold or tin plated.

SL1 - xxx - A379 - xx