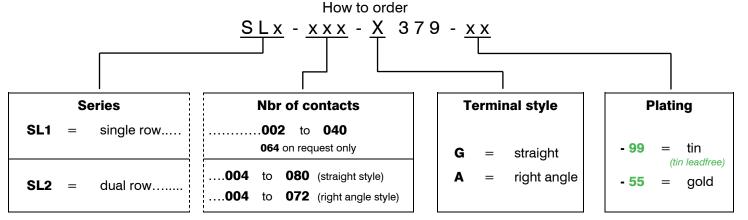

## SL - Series "Jumbo" Male Headers

## 2,54mm pitch

Material

Terminal

2,54mm pitch male header with precision turned "Jumbo" pin,  $\emptyset$  0,76mm / .030", for board to board connections.

Mates with the "Jumbo Contact" female headers shown in this catalogue.

The pin headers are stackable and available in single and double row version.

The pins are either completely gold or tin plated.

SL1 - xxx - A379 - xx