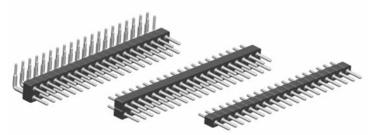

## 2,54mm pitch

Material

Terminal

2,54mm pitch male header with precision turned "Jumbo" pin,  $\emptyset$  0,76mm / .030", for board to board connections.

Mates with the "Jumbo Contact" female headers shown in this catalogue.

The pin headers are stackable and available in single and double row version.

The pins are either completely gold or tin plated.

SL1 - xxx - A379 - xx