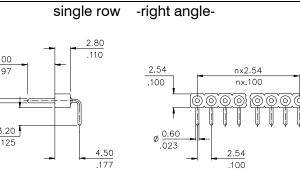

## SL - Series "Jumbo" Male Headers

## 2,54mm pitch

Material

Terminal

2,54mm pitch male header with precision turned "Jumbo" pin,  $\emptyset$  0,76mm / .030", for board to board connections.

Mates with the "Jumbo Contact" female headers shown in this catalogue.

The pin headers are stackable and available in single and double row version.

The pins are either completely gold or tin plated.

SL1 - xxx - A379 - xx