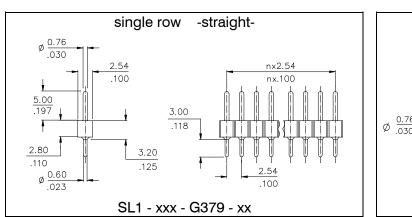

## SL - Series "Jumbo" Male Headers

## 2,54mm pitch

Material

Terminal

2,54mm pitch male header with precision turned "Jumbo" pin,  $\emptyset$  0,76mm / .030", for board to board connections.

Mates with the "Jumbo Contact" female headers shown in this catalogue.

The pin headers are stackable and available in single and double row version.

The pins are either completely gold or tin plated.

SL1 - xxx - A379 - xx