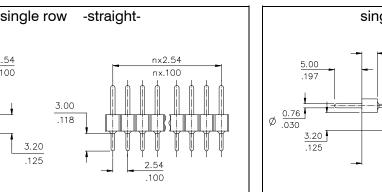

## SL - Series "Jumbo" Male Headers

## 2,54mm pitch

Material

Terminal

2,54mm pitch male header with precision turned "Jumbo" pin,  $\emptyset$  0,76mm / .030", for board to board connections.

Mates with the "Jumbo Contact" female headers shown in this catalogue.

The pin headers are stackable and available in single and double row version.

The pins are either completely gold or tin plated.

SL1 - xxx - A379 - xx