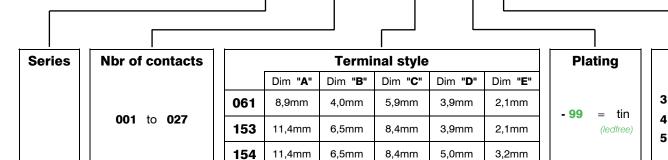

## How to order <u>PCB - xxx - Rxxx - 99/x</u>

8,4mm

5,0mm

11,4mm

2,5mm 5,0mm

**Pitch** 

5 7,5mm