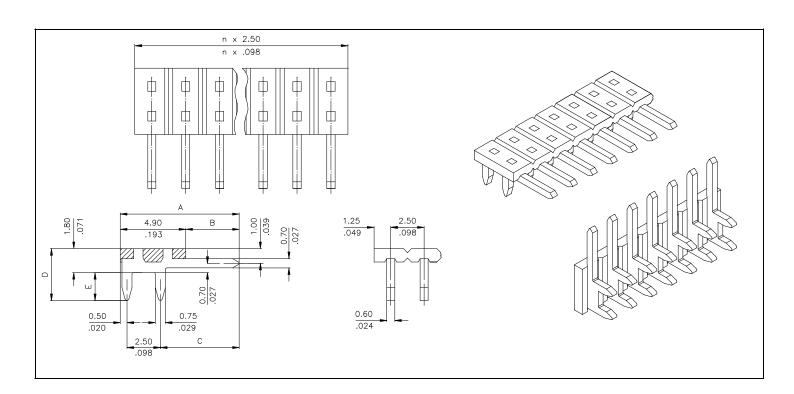

## "F" Contact

2,50mm / 5,00mm / 7,50mm pitch

2,50mm / 5,00mm / 7,50mm pitch connector for 90° board-to-board connections.

Compatible with ITT Cannon G09 connectors.

Ultra low profile with only 1.80mm above board.

## **Specifications**

Pitch Contact material (RoHS compliant)

Insulator (RoHS compliant)

Operating temperature

2,50 / 5,00 / 7,50mm

CuZn

high temp plastic UL 94 V-0 -55° C to +125° C

Insulation resistance Breakdown voltage Contact resistance Current rating

 $5 \times 10^{9} M\Omega$ 600 V AC <10 m $\Omega$ 3 A max., 250V