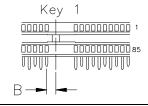

#### Module keying

| Pin     | Socket Type    | Key<br>No. 1       | Key<br>No. 2       | Туре | Ordering Code                                       |
|---------|----------------|--------------------|--------------------|------|-----------------------------------------------------|
| 168 pin | DRAM 3,3 Volt  | DIM "B" = 3.175 mm | DIM "A" = 3.175 mm | AA   | Please contact E-tec sales office for availability. |
| 168 pin | SDRAM 3,3 Volt | DIM "B" = 4.175 mm | DIM "A" = 3.175 mm | ВА   | Please contact E-tec sales office for availability. |
| 168 pin | UDRAM 3,3 Volt | DIM "B" = 2.175 mm | DIM "A" = 3.175 mm | CA   | DM1 - 168 - SCA8 - 95/1L                            |