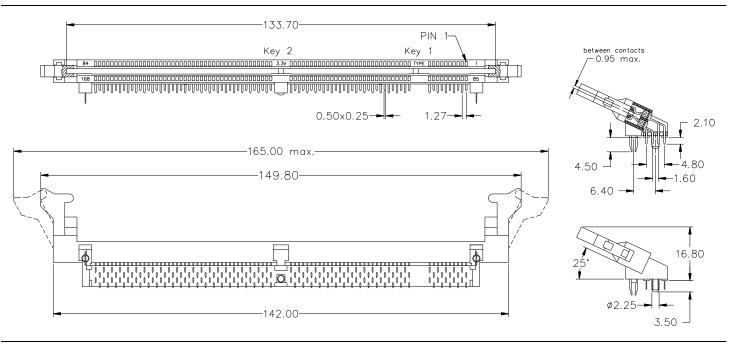

# 25° slanted type 168-pin

DIMM sockets are only available as long latch type (Module locking extractors).

Insertion & extraction of the module can be made without any tools.

Positive polarization prevents wrong insertion of the module.

Contacts are designed with an anti-overstress feature for long contact life. Selective Gold/Tin plated. Gold only in contact area.