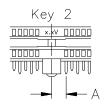

#### Module keying

| Pin     | Socket Type    | Key<br>No. 1       | Key<br>No. 2       | Туре | Ordering Code                                       |
|---------|----------------|--------------------|--------------------|------|-----------------------------------------------------|
| 168 pin | DRAM 3,3 Volt  | DIM "B" = 3.175 mm | DIM "A" = 3.175 mm | AA   | Please contact E-tec sales office for availability. |
| 168 pin | SDRAM 3,3 Volt | DIM "B" = 4.175 mm | DIM "A" = 3.175 mm | ВА   | Please contact E-tec sales office for availability. |
| 168 pin | UDRAM 3,3 Volt | DIM "B" = 2.175 mm | DIM "A" = 3.175 mm | CA   | DM1 - 168 - SCA8 - 95/1L                            |