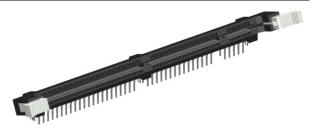

## DM - Series DIMM Sockets

# 25° slanted type 168-pin

DIMM sockets are only available as long latch type (Module locking extractors).

Insertion & extraction of the module can be made without any tools.

Positive polarization prevents wrong insertion of the module.

Contacts are designed with an anti-overstress feature for long contact life. Selective Gold/Tin plated. Gold only in contact area.