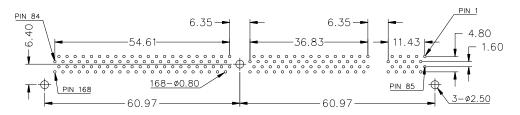

## DM - Series DIMM Sockets

# 25° slanted type 168-pin





DIMM sockets are only available as long latch type (Module locking extractors).

Insertion & extraction of the module can be made without any tools.

Positive polarization prevents wrong insertion of the module.

Contacts are designed with an anti-overstress feature for long contact life. Selective Gold/Tin plated. Gold only in contact area.





### PC Board hole layout



#### Module keying





#### **Specification**

Current rating Contact resistance Breakdown voltage Insulation resistance Capacitance 1 A max., 250V AC 30 m $\Omega$  max. 1,5 KV RMs max. 1000 M $\Omega$  min. 1 pF max.

Operating temperature Insulator (RoHS compliant) Contact (RoHS compliant) Plating -25° C to +105° C min. high temp plastic UL 94 V-0 Copper Alloy Au / Sn (leadfree) over Ni

| Pin     | Socket Type    | Key<br>No. 1       | Key<br>No. 2       | Туре | Ordering Code                                       |
|---------|----------------|--------------------|--------------------|------|-----------------------------------------------------|
| 168 pin | DRAM 3,3 Volt  | DIM "B" = 3.175 mm | DIM "A" = 3.175 mm | AA   | Please contact E-tec sales office for availability. |
| 168 p