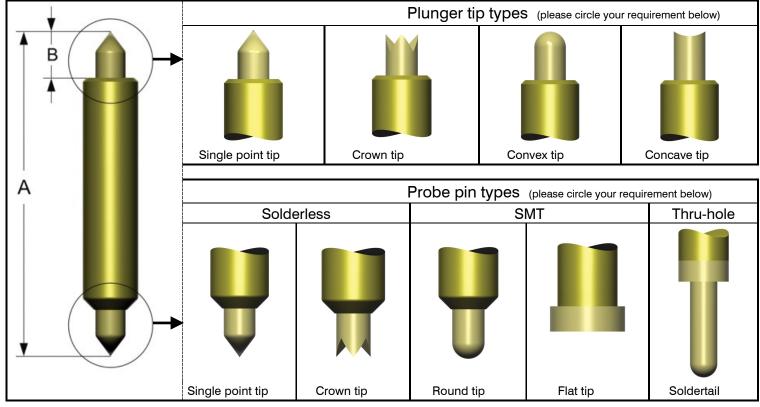

Probe pin and Connectors are generally produced to custom specifications.

Please supply a datasheet or a sketch of the required probe pin and/or connector dimensions and highlight the critical requirements for your application. The list above and below covers some of the probe pin aspects which need to be determined or which may be critical for your application.

Please complete and/or tick your requirements and e-mail this page to EMC.

If you need any further assistance, please do not hesitate to call +49(0) 6126 / 9395-0

|        | Plunger travel (stroke) DIM "B" | Overall height DIM. "A" (mm)      | Pitch              | (mm)    |
|--------|---------------------------------|-----------------------------------|--------------------|---------|
|        | Current rating (A)              | Contact force (N)                 | Mechanic           | al life |
|        | Operating temperature (°C)      | Bandwidth                         |                    |         |
| Name   |                                 | Material specs for plunger        | Name               |         |
| /Phone |                                 | Material specs for spring         | Email/Phone        |         |
| y Name |                                 | Material specs for barrel         | Company Name       |         |
|        |                                 | Material specs for connector body | Address<br>Country |         |